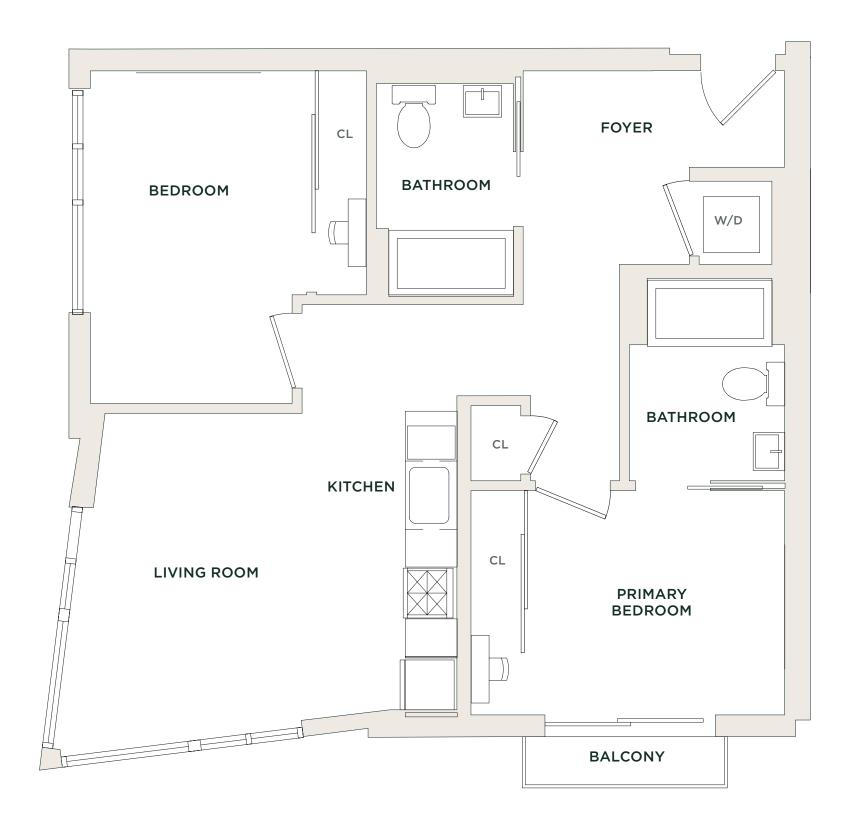

## Residence 508, 608

TWO BEDROOM
TWO BATHROOM

1201 SUTTER STREET
SAN FRANCISCO, CA 94109
oransf.com

FLOOR PLANS ARE NOT AN OFFER TO SELL, BUT INTENDED FOR INFORMATION ONLY. ALL DIMENSIONS SHOWN IN FLOOR PLANS ARE APPROXIMATE AND SUBJECT TO NORMAL CONSTRUCTION VARIANCES AND TOLERANCES. PLANS, DIMENSIONS AND OTHER FEATURES OF UNITS AND BALCONIES OF THE SAME TYPE AND FLOOR PLAN MAY VARY FROM FLOOR. MEASUREMENTS OF ROOMS IN FLOOR PLANS ARE TAKEN AT THE GREATEST DIMENSION POINTS AND REPRESENT MAXIMUM OVERALL SUBJECT CUTOUTS. SELLER RESERVES THE RIGHT WITHOUT PRIOR NOTICE TO BUYERS TO MAKE CHANGES AND MODIFICATION TO THE DIMENSIONS, LAYOUT AND FEATURES OF ANY UNIT IN ACCORDANCE WITH THE APPLICABLE OFFERING PLAN. KW ADVISORS LIC. #01995149. EACH OFFICE IS INDEPENDENTLY OWNED AND OPERATED. THE INFORMATION CONTAINED HEREIN HAS EITHER BEEN GIVEN TO US BY THE OWNER OF THE PROPERTY OR OBTAINED FROM SOURCES THAT WE DEEM RELIABLE. WE HAVE NO REASON TO DOUBT ITS ACCURACY, BUT WE DO NOT GUARANTEE IT. THE PROSPECTIVE BUYER SHOULD CAREFULLY VERIFY THE ABOVE ITEMS AND ALL OTHER INFORMATION CONTAINED HEREIN.