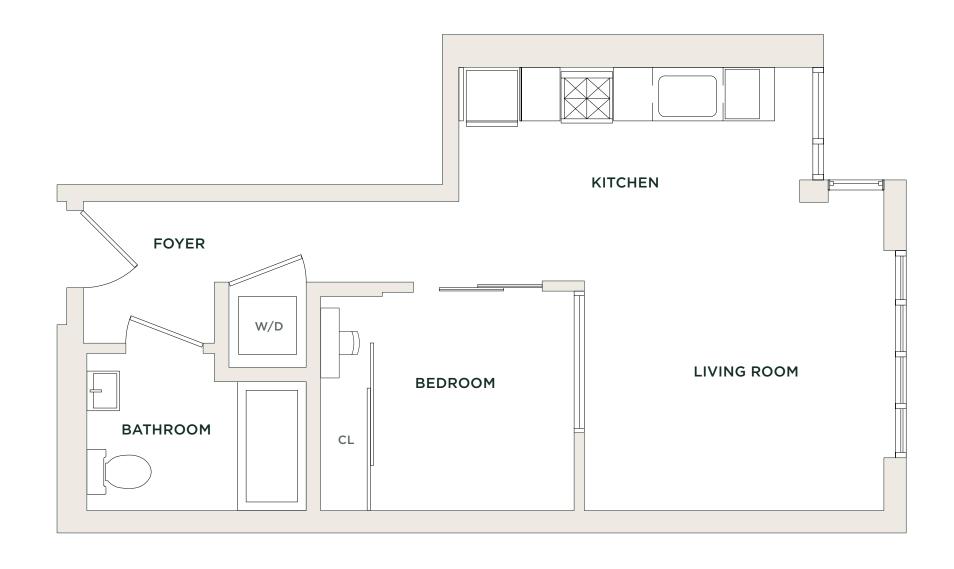

## 01 Residences

ONE BEDROOM
ONE BATHROOM

1201 SUTTER STREET
SAN FRANCISCO, CA 94109
oransf.com

FLOOR PLANS ARE NOT AN OFFER TO SELL, BUT INTENDED FOR INFORMATION ONLY. ALL DIMENSIONS SHOWN IN FLOOR PLANS ARE APPROXIMATE AND SUBJECT TO NORMAL CONSTRUCTION VARIANCES AND TOLERANCES. PLANS, DIMENSIONS AND OTHER FEATURES OF UNITS AND BALCONIES OF THE SAME TYPE AND FLOOR PLAN MAY VARY FROM FLOOR TO FLOOR. MEASUREMENTS OF ROOMS IN FLOOR PLANS ARE TAKEN AT THE GREATEST DIMENSION POINTS AND REPRESENT MAXIMUM OVERALL SUBJECT CUTOUTS. SELLER RESERVES THE RIGHT WITHOUT PRIOR NOTICE TO BUYERS TO MAKE CHANGES AND MODIFICATION TO THE DIMENSIONS, LAYOUT AND FEATURES OF ANY UNIT IN ACCORDANCE WITH THE APPLICABLE OFFERING PLAN. KW ADVISORS LIC. #01995149. EACH OFFICE IS INDEPENDENTLY OWNED AND OPERATED. THE INFORMATION CONTAINED HEREIN HAS EITHER BEEN GIVEN TO US BY THE OWNER OF THE PROPERTY OR OBTAINED FROM SOURCES THAT WE DEEM RELIABLE. WE HAVE NO REASON TO DOUBT ITS ACCURACY, BUT WE DO NOT GUARANTEE IT. THE PROSPECTIVE BUYER SHOULD CAREFULLY VERIFY THE ABOVE ITEMS AND ALL OTHER INFORMATION CONTAINED HEREIN.