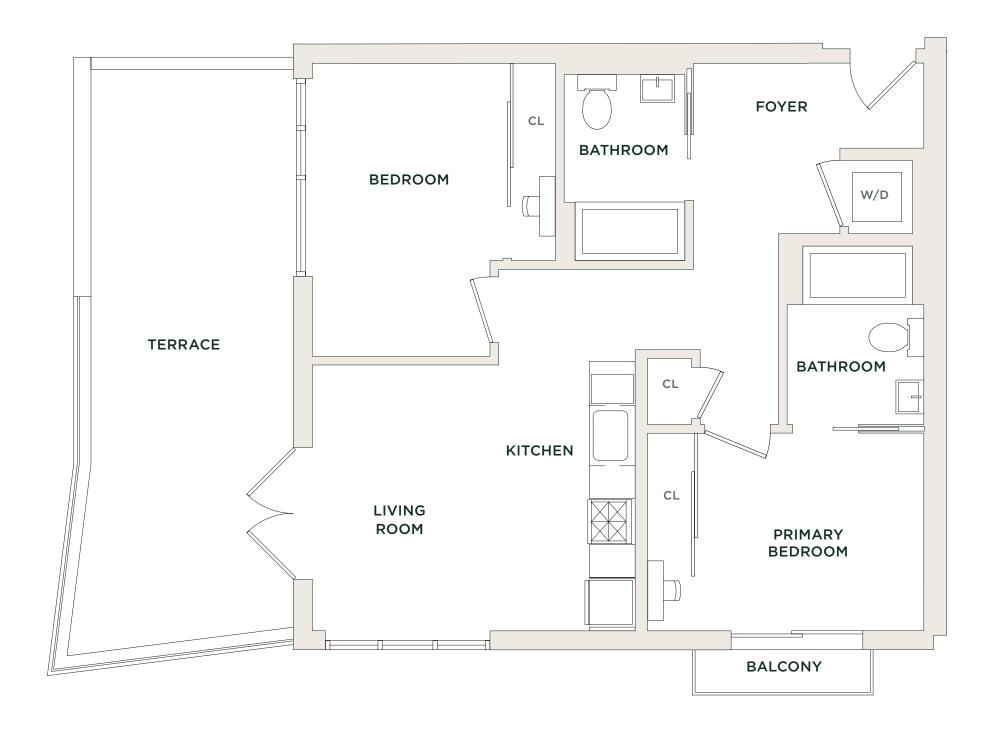

## Residence 408

TWO BEDROOM
TWO BATHROOM
TERRACE

1201 SUTTER STREET
SAN FRANCISCO, CA 94109
oransf.com

FLOOR PLANS ARE NOT AN OFFER TO SELL, BUT INTENDED FOR INFORMATION ONLY. ALL DIMENSIONS SHOWN IN FLOOR PLANS ARE APPROXIMATE AND SUBJECT TO NORMAL CONSTRUCTION VARIANCES AND TOLERANCES. PLANS, DIMENSIONS AND OTHER FEATURES OF UNITS AND BALCONIES OF THE SAME TYPE AND FLOOR PLAN MAY VARY FROM FLOOR. MEASUREMENTS OF ROOMS IN FLOOR PLANS ARE TAKEN AT THE GREATEST DIMENSION POINTS AND REPRESENT MAXIMUM OVERALL SUBJECT CUTOUTS. SELLER RESERVES THE RIGHT WITHOUT PRIOR NOTICE TO BUYERS TO MAKE CHANGES AND MODIFICATION TO THE DIMENSIONS, LAYOUT AND FEATURES OF ANY UNIT IN ACCORDANCE WITH THE APPLICABLE OFFERING PLAN. KW ADVISORS LIC. #01995149. EACH OFFICE IS INDEPENDENTLY OWNED AND OPERATED. THE INFORMATION CONTAINED HEREIN HAS EITHER BEEN GIVEN TO US BY THE OWNER OF THE PROPERTY OR OBTAINED FROM SOURCES THAT WE DEEM RELIABLE. WE HAVE NO REASON TO DOUBT ITS ACCURACY, BUT WE DO NOT GUARANTEE IT. THE PROSPECTIVE BUYER SHOULD CAREFULLY VERIFY THE ABOVE ITEMS AND ALL OTHER INFORMATION CONTAINED HEREIN.